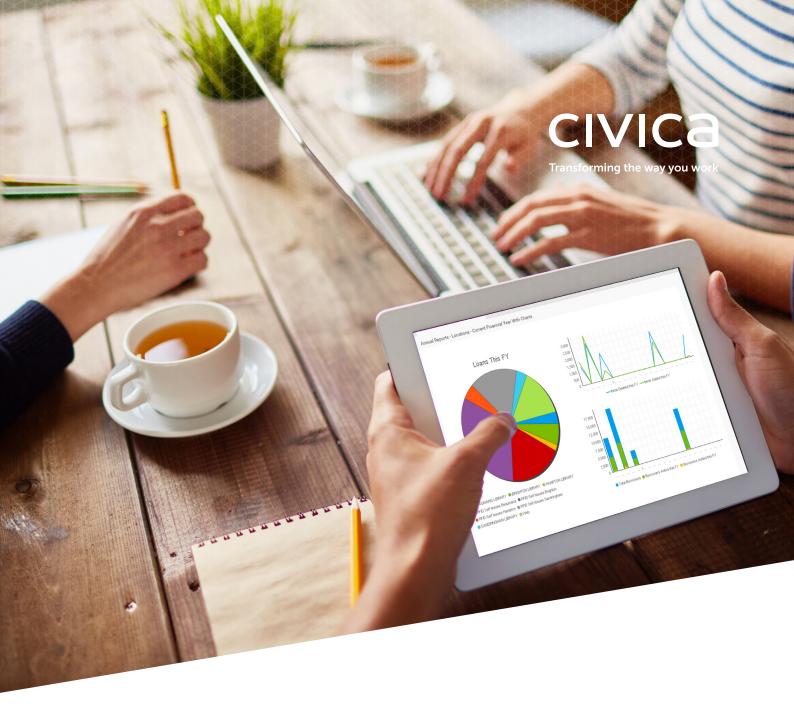

# Flexible and easy reporting

Being completely browser based, SpydusManager is quick and easy to use. Library content is created once; with that single version of the truth being available anywhere, on any device.

- Accessible via any mobile device
- Get the reports you want by quickly applying filters, sub queries and use drill-through, down-down or drillanywhere to find the detail you need fast.
- Build interactive library reports in just minutes with drag-and-drop functionality.

#### Richer views of data and trends

SpydusManager dashboards are customisable and highly interactive, providing the perfect way to monitor library business at a glance. With more time spent analysing data and less time writing reports, SpydusManager provides you with a more comprehensive analysis of the effectiveness of the library service.