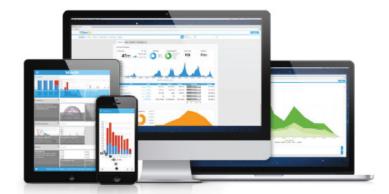

# Flexible and easy reporting

Being completely browser based, SpydusManager is quick and easy to use. Library content is created once; with that single version of the truth being available anywhere, on any device.

- Accessible via any mobile device
- Get the reports you want by quickly applying filters, sub queries and use drill-through, down-down or drillanywhere to find the detail you need fast.
- Build interactive library reports in just minutes with drag-and-drop functionality.

#### Richer views of data and trends

SpydusManager dashboards are customisable and highly interactive, providing the perfect way to monitor library business at a glance. With more time spent analysing data and less time writing reports, SpydusManager provides you with a more comprehensive analysis of the effectiveness of the library service.