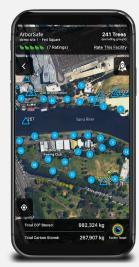

## Calculate the carbon in your trees.

The app displays the carbon stored in each tree and the total carbon stored across your site, creating a real-time view of the enormous carbon storage your trees provide. You can add tree data yourself or use data from ArborSafe assessments.

## Promote your green credentials..

With the free CMyTrees app, you can publish a QR code that links to your facility's live tree carbon data and targets. Facility users and other people can scan the code to clearly see how your site or your home is doing in the fight against climate change.