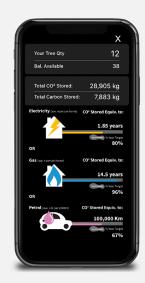

## Set targets to offset your carbon footprint.

By adding your energy usage and a period you wish to offset, you can clearly see how your emissions compare with the carbon stored in your trees. This way, C My Trees helps you to move towards a zero-carbon footprint.

## Calculate the carbon in your trees.

The app displays the carbon stored in each tree and the total carbon stored across your site, creating a real-time view of the enormous carbon storage your trees provide. You can add tree data yourself or use data from ArborSafe assessments.