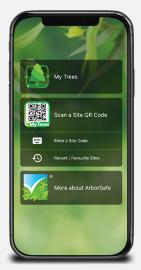

## Promote your green credentials..

With the free CMyTrees app, you can publish a QR code that links to your facility's live tree carbon data and targets. Facility users and other people can scan the code to clearly see how your site or your home is doing in the fight against climate change.