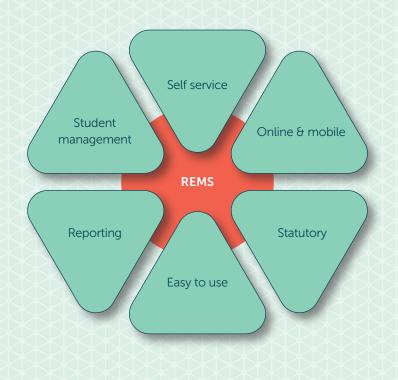

# Features of REMS

Our integrated system makes it easy for organisations to efficiently manage their student, course and related data. REMS provides you with quick access to data and insight, allowing you to make better decisions.

#### Self service

- ▶ Interfaces for all staff and students to interact with appropriate information
- ▶ Students able to apply, enrol and pay online
- Unlimited users

#### Online & mobile

- Easily integrates with existing websites
- ▶ Full integration with payment providers
- ▶ Mobile applications for staff and students

#### Statutory

- Individualised Learner Record (ILR) validation and production
- ▶ Learner Records Service (LRS) integration for Unique Learner Numbers (ULN) and Personal Learning Record (PLR)
- Fully GDPR compliant

#### Easy to use

- Wizard-based interfaces for occasional users
- ▶ Simple to install, configure and upgrade

## Student management

- Attendance
- Bursaries
- Examinations

#### Reporting

- ▶ Comprehensive reports catalogue
- Key stakeholder reports and dashboards.